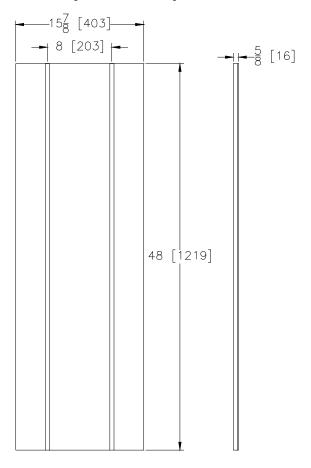

Engineering Specification: Zurn non-structural Thermal Track™ straight panel. This 5/8" thick panel is comprised of Medium Density Fiberboard (MDF) with a highly conductive aluminum layer bonded to the surface. The straight panel is 16" x 48" and contains two parallel grooves milled at 8" on center. The grooves accept 3/8" PEX Barrier and Performa® tubing. Each panel weights approximately 44-50 lbs. per cubic foot (13.3 lbs. per panel).