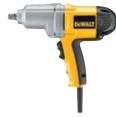

### **IMPACT WRENCHES**

1/2" Impact Wrench with Detent Pin Anvil

| <b>SPECIFICATIONS</b> |                             |
|-----------------------|-----------------------------|
| Amps                  | 7.5 A                       |
| Drive SIze            | 1/2"                        |
| Max Torque            | 345 ft-lbs                  |
| No Load Speed         | 2100 rpm                    |
| Impacts / Min         | 2700 ipm                    |
| Anvil Type            | Detent Pin                  |
| Tool Weight           | 7.0 lbs                     |
| Also Available        | DW292K<br>Includes: Kit Box |

1/2" Impact Wrench with Hog Ring Anvil

DW293

| SPECIFICATION | S          |
|---------------|------------|
| Amps          | 7.5 A      |
| Drive Size    | 1/2"       |
| Max Torque    | 345 ft-lbs |
| No Load Speed | 2100 rpm   |
| Impacts / Min | 2700 ipm   |
| Anvil Type    | Hog Ring   |
| Tool Weight   | 7.0 lbs    |
|               |            |

#### 3/4" Impact Wrench with Detent Pin Anvil

DW294

| SPECIFICATIONS |            |
|----------------|------------|
| Amps           | 7.5 A      |
| Drive Size     | 3/4"       |
| Max Torque     | 345 ft-lbs |
| No Load Speed  | 2100 rpm   |
| Impacts / Min  | 2700 ipm   |
| Anvil Type     | Detent Pin |
| Tool Weight    | 7.0 lbs    |
|                |            |