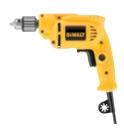

#### 3/8" Drill DWE1014

| <b>SPECIFICATIONS</b> |                                 |
|-----------------------|---------------------------------|
| Amps                  | 7 A                             |
| Max Power             | 440 UW0                         |
| No Load Speed         | 0-2800 rpm                      |
| Chuck Size            | 3/8"                            |
| Chuck Type            | Metal, Keyed                    |
| Lock-On               | Yes                             |
| Capacity in Wood      | 1" Spade Bit<br>1-1/8" Hole Saw |
| Capacity in Steel     | 3/8" Twist Bit                  |
| Tool Weight           | 3.6 lbs                         |
| Includes              | Chuck Key                       |