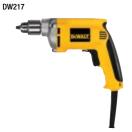

1/4" Drill

| SPECIFICATIONS    |                                    |
|-------------------|------------------------------------|
| Amps              | 6.7 A                              |
| Max Power         | 510 UW0                            |
| No Load Speed     | 0-4000 rpm                         |
| Chuck Size        | 1/4"                               |
| Chuck Type        | Metal, Keyed                       |
| Lock-On           | Yes                                |
| Capacity in Wood  | 3/4" Spade Bit                     |
| Capacity in Steel | 1/4" Twist Bit                     |
| Tool Weight       | 3.2 lbs                            |
| Includes          | Chuck Key with Chuck<br>Key Holder |