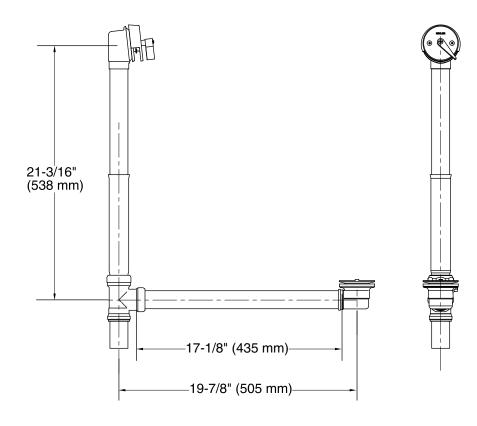

### Features

- 17-gauge brass construction.
- Brass tailpiece.
- Adjustable trip lever pop-up drain.
- 1-1/2" connection.
- For above- or through-the-floor installations.
- For use with K-1166 sok<sup>®</sup> bath.

# **SOK**® Pop-up Bath Drain **K-7223**



Codes/Standards

ASME A112.18.2/CSA B125.2

KOHLER<sup>®</sup> Faucet Lifetime Limited Warranty

See website for detailed warranty information.

## Available Color/Finishes

Color tiles intended for reference only.

|            | CP | Polished Chrome          |
|------------|----|--------------------------|
| $\bigcirc$ | SN | Vibrant® Polished Nickel |
|            | BN | Vibrant® Brushed Nickel  |

2BZ Oil-Rubbed Bronze



# KOHLER. Faucets



## **Technical Information**

All product dimensions are nominal.

#### Notes

Install this product according to the installation guide.