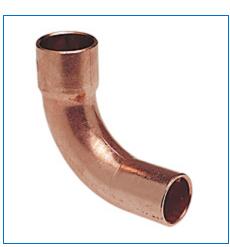

Material Number 9080000, 90° Fitting Elbow Long Radius Ftg x C - Wrot, 607-2-LT

The 90-degree elbow features a solder cup, male solder end, and a long turn radius. The fitting provides a means of changing the pipeline direction 90 degrees. Please refer to NIBCO technical data sheets and catalogs for engineering and installation information. In addition to its inherent qualities of beauty, durability and low maintenance, copper's reusability makes it an ideal application in sustainable projects. NIBCO® copper fittings are manufactured in an ISO 9001 certified facility, and