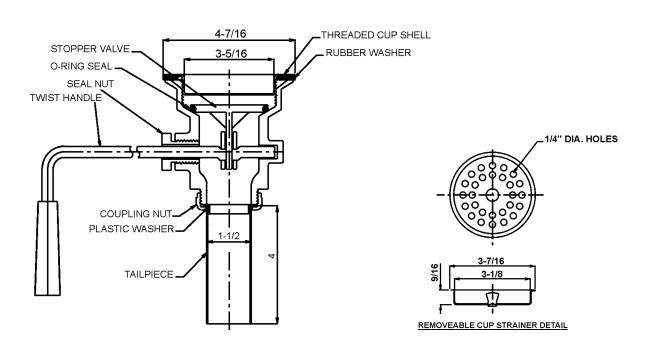

### DRAIN:

Valve/drain body chrome plated cast bronze Removeable strainer stainless steel Threaded cup shell of Type 304 stainless steel Twist handle of Type 304 stainless steel

| Job Name           |                            |
|--------------------|----------------------------|
| Customer           |                            |
| Architect/Engineer |                            |
|                    | APPROVED FOR MANUFACTURING |
| MODEL NO.          | QTY                        |
| COMPANY            |                            |
| TITLE              | DATE                       |
| SIGNATURE          |                            |

# **TAILPIECE:**

Chrome plated brass

## **COUPLING NUT:**

Die-cast

### **VARIANTS**

Brass coupling nut 2" outlet