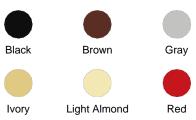

UPC Code: 078477153611

Country Of Origin: Please Contact Customer

Service.

RoHS Compliant: Yes

### Available Colors:



# **PJ26-W**

1-Gang Decora/GFCI Device Decora Wallplate, Midway Size, Thermoplastic Nylon, Device Mount, - White

Leviton Decora Designer Wallplates — available in a wide spectrum of colors and styles — can add subtle elegance to any home. Sleek, versatile and convenient, they also come in a midway size that gives even greater coverage, and can hide unsightly wall surface irregularities. All Leviton Decorative Wallplates can stand up to heavy use while coordinating perfectly with paint or wall coverings. Think of them as the finishing touch to giving a home its signature look.

#### **Technical Information**

<u>Product Features</u> <u>Mount : Device</u> <u>Color : White</u> <u>Size : Midway</u>

Gang: 1 Standards and Certifications: UL/CSA

Material: Nylon Warranty: 10-Year Limited