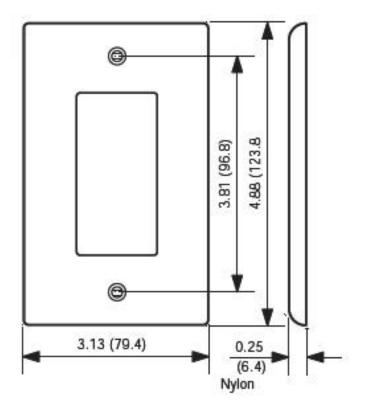

#### **Technical Information**

<u>Product Features</u> <u>Mount : Device</u> <u>Color : White</u> <u>Size : Midway</u>

Gang: 1 Standards and Certifications: UL/CSA

Material: Nylon Warranty: 10-Year Limited