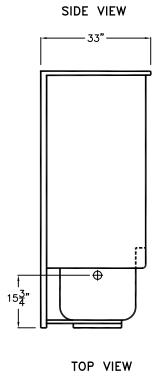

## Luxury Gelcoat Series SUBMITTAL DATA

This spacious tub shower features the elegant six inch traditional tile pattern with diamond accents and a molded soap dish.

Left and right handed units available.

Unit complies with ANSI Z124.1-2, NAHB, and UPC.

DUE TO THE NATURE OF THE MATERIALS DIMENSIONS MAY VARY  $\pm~1/2$ "

| Job Name:  Model No.: |                | AQUARIUS  Drawing#: M 6032 TS TILE |
|-----------------------|----------------|------------------------------------|
| Approved by:          | Date Approved: | Date: 5—18—07 Revised: 7—7—11      |
| Rep.:                 | Wholesaler:    | Quote No.:                         |
|                       |                |                                    |