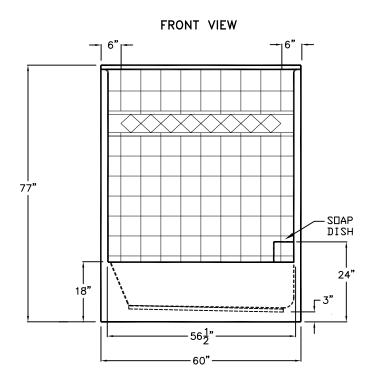

## Luxury Gelcoat Series SUBMITTAL DATA

This spacious tub shower features the elegant six inch traditional tile pattern with diamond accents and a molded soap dish.

Left and right handed units available.

Unit complies with ANSI Z124.1-2, NAHB, and UPC.

DUE TO THE NATURE OF THE MATERIALS DIMENSIONS MAY VARY  $\pm~1/2$ "

| Job Name:  Model No.: |                | AQUARIUS  Drawing#: M 6032 TS TILE |
|-----------------------|----------------|------------------------------------|
| Approved by:          | Date Approved: | Date: 5—18—07 Revised: 7—7—11      |
| Rep.:                 | Wholesaler:    | Quote No.:                         |
|                       |                |                                    |