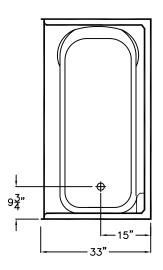

## Luxury Gelcoat Series SUBMITTAL DATA

This spacious tub shower features the elegant six inch traditional tile pattern with diamond accents and a molded soap dish.

Left and right handed units available.

Unit complies with ANSI Z124.1-2, NAHB, and UPC.

DUE TO THE NATURE OF THE MATERIALS DIMENSIONS MAY VARY  $\pm~1/2$ "

| Job Name:  Model No.: |                | AQUARIUS  Drawing#: M 6032 TS TILE |
|-----------------------|----------------|------------------------------------|
| Approved by:          | Date Approved: | Date: 5—18—07 Revised: 7—7—11      |
| Rep.:                 | Wholesaler:    | Quote No.:                         |
|                       |                |                                    |