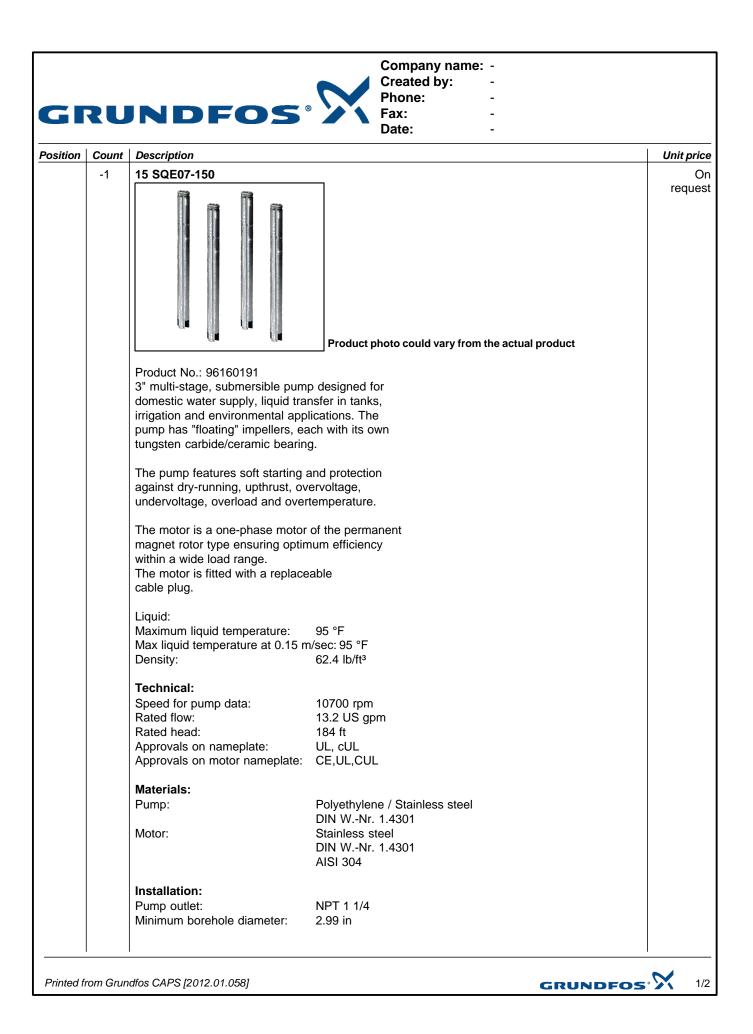

| GI       | <b>ZU</b> | NDFOS                                                                                                                                                                                                                                                                                                  | • •                                                                                                                           | Company name:<br>Created by:<br>Phone:<br>Fax:<br>Date: | -<br>-<br>-<br>- |            |
|----------|-----------|--------------------------------------------------------------------------------------------------------------------------------------------------------------------------------------------------------------------------------------------------------------------------------------------------------|-------------------------------------------------------------------------------------------------------------------------------|---------------------------------------------------------|------------------|------------|
|          |           | Description                                                                                                                                                                                                                                                                                            |                                                                                                                               |                                                         |                  | Unit price |
| Position | Count     | Description<br>Electrical data:<br>Motor type:<br>Power input - P1:<br>Rated power - P2:<br>Main frequency:<br>Rated voltage:<br>Start. method:<br>Service factor:<br>Rated current:<br>Power factor:<br>Rated speed:<br>Enclosure class (IEC 34-5):<br>Insulation class (IEC 85):<br>Length of cable: | MSE3<br>1.65 kW<br>1.54 HP<br>60 Hz<br>1 x 200-24<br>direct-on-li<br>2,05<br>8.4 A<br>1,00<br>10700 rpm<br>58<br>F<br>4.92 ft | ne                                                      |                  | Unit price |
|          |           |                                                                                                                                                                                                                                                                                                        |                                                                                                                               |                                                         |                  |            |