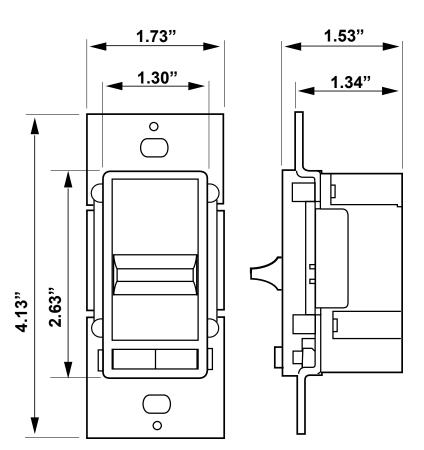

## **SCS5 - Speed Control Slide**

The World's Leading Producer of **Air Movement Products** 6393 Powers Avenue

Jacksonville, Florida 32217-2298 P: 800.961.7370 F: 800.961.7379

www.solerpalau-usa.com

Features:

Switch Type: Single-Pole Timer Type: SureSlide

Type: Electro-Mechanical Incandescent

Load Type:

Load Rating: 600W

120 Volt AC 60Hz Voltage: Standard ON/OFF Action: Radio/TV Filter Protection:

Color: White

| ACCESSORY MODEL | I | 2 | 3 | 4 | 5 | REMARKS |
|-----------------|---|---|---|---|---|---------|
|                 |   |   |   |   |   |         |
|                 |   |   |   |   |   |         |
|                 |   |   |   |   |   |         |
|                 |   |   |   |   |   |         |