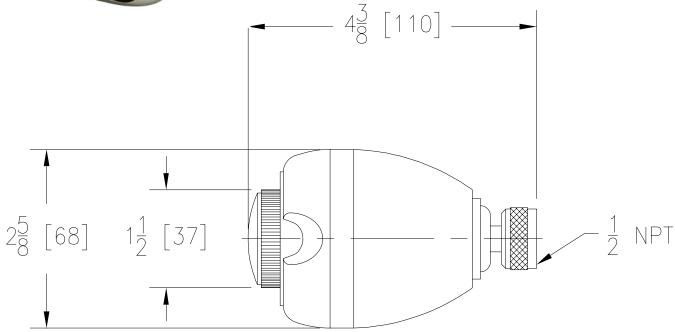

## Engineering Specifications: Zurn Z7000-S1

Plastic chrome plated, self cleaning shower head with brass chrome plated ball joint connector, 2.5 gpm flowrate maximum with non-removable pressure compensating flow control, 1/2" NPT female threaded inlet, and outer ring spray adjustment for coarse or soft massage spray.

Z7000-S1 Flow Rate\*

Note: All dimensions are for reference only. Do not use for pre-plumbing.