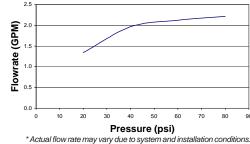

Z7000-S1 Flow Rate\*

Note: All dimensions are for reference only. Do not use for pre-plumbing.