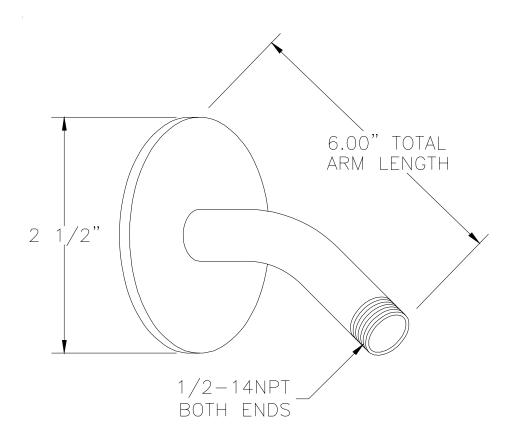

## **TEMP-GARD STANDARD SHOWER ARM AND WALL FLANGE** Z7000-A1 TAG

**ENGINEERING SPECIFICATIONS: Z7000-A1** - Brass shower arm with polished nickel chrome plated surface. Flange is stamped 300 series stainless steel.

| Note: All dimensions are for reference only. Do not use for pre-plumbing |
|--------------------------------------------------------------------------|
| <b>OPTIONS</b> (Check/specify appropriate options)                       |