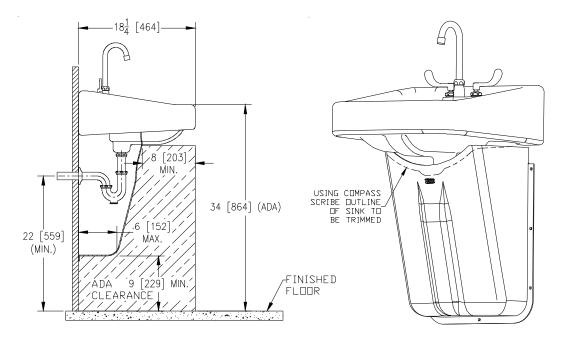

## ★ INSTALLATION INSTRUCTIONS

- PLACE THE LAVATORY SHIELD UNDER SINK FLUSH WITH WALL AS HIGH AS POSSIBLE AND TEMPORARILY 1. FIX TO WALL WITH TAPE (DUCT, MASKING, PACKAGING, ETC.)
- 2. USING COMPASS PROVIDED CAREFULLY SCRIBE THE OUTLINE OF THE UNDERSIDE OF THE SINK ONTO THE LAVATORY SHIELD KEEPING THE COMPASS VERTICAL AT ALL TIMES.
- REMOVE LAVATORY SHIELD FROM WALL AND CUT OUT THE SCRIBED LINE USING JIG SAW. 3.
- 4. ONCE PROPER FIT OF SHIELD TO UNDERSIDE OF SINK HAS BEEN ACCOMPLISHED PLACE SHIELD FLUSH WITH WALL AND SINK THEN MARK HOLES FOR FASTENING.
- DRILL 3/16" HOLES FOR SUPPLIED ANCHORS AND SECURE SHIELD INTO PLACE. 5.