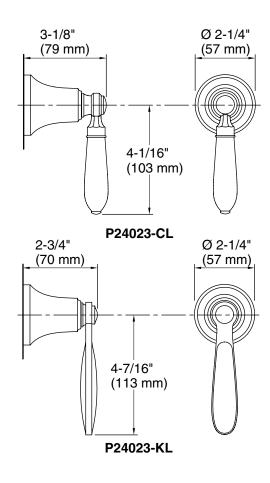

• Complements the Tuxedo collection

Specified model meets or exceeds the following:
ASME A112.18.1/CSA B125.1

| SPECIFIED MODEL   |                                                     |                      |                    |                     |
|-------------------|-----------------------------------------------------|----------------------|--------------------|---------------------|
| Model             | Description                                         | Finishes             |                    |                     |
| P24023-CL         | Tuxedo Volume Control Valve Trim, Classic Handle    | ☐ CP Polished Chrome | ☐ AD Nickel Silver | ☐ AG Brushed Nickel |
| P24023-KL         | Tuxedo Volume Control Valve Trim, Streamline Handle | ☐ CP Polished Chrome | ☐ AD Nickel Silver | ☐ AG Brushed Nickel |
| Required Rough-in |                                                     |                      |                    |                     |
| P29504-XY         | 3/4" Volume Control Valve                           | □ NA                 |                    |                     |