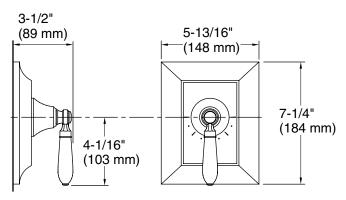

Specified model meets or exceeds the following:

• ASME A112.18.1/CSA B125.1

P24022-CL

| SPECIFIED MODEL                                                                  |                                                   |                      |                    |                     |
|----------------------------------------------------------------------------------|---------------------------------------------------|----------------------|--------------------|---------------------|
| Model                                                                            | Description                                       | Finishes             |                    |                     |
| P24022-CL                                                                        | Tuxedo Thermostatic Valve Trim, Classic Handle    | ☐ CP Polished Chrome | ☐ AD Nickel Silver | ☐ AG Brushed Nickel |
| P24022-KL                                                                        | Tuxedo Thermostatic Valve Trim, Streamline Handle | ☐ CP Polished Chrome | ☐ AD Nickel Silver | ☐ AG Brushed Nickel |
| Required Rough-in                                                                |                                                   |                      |                    |                     |
| P29511-WS                                                                        | 1/2" Thermostatic Mixing Valve                    | □ NA                 |                    |                     |
| P29512-WS                                                                        | 3/4" Thermostatic Mixing Valve                    | □ NA                 |                    |                     |
| Required Accessories (Choose one Trim and Valve)                                 |                                                   |                      |                    |                     |
| P29504-XY                                                                        | 3/4" Volume Control Valve                         | □ NA                 |                    |                     |
| Note: For trim options, refer to P24023 Volume Control Valve Trim Specification. |                                                   |                      |                    |                     |