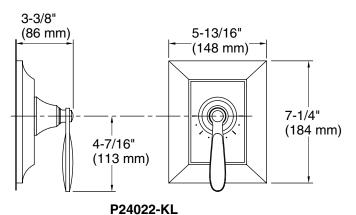

Specified model meets or exceeds the following:

• ASME A112.18.1/CSA B125.1

P24022-CL

| SPECIFIED MODEL                                                                  |                                                   |                      |                    |                     |
|----------------------------------------------------------------------------------|---------------------------------------------------|----------------------|--------------------|---------------------|
| Model                                                                            | Description                                       | Finishes             |                    |                     |
| P24022-CL                                                                        | Tuxedo Thermostatic Valve Trim, Classic Handle    | ☐ CP Polished Chrome | ☐ AD Nickel Silver | ☐ AG Brushed Nickel |
| P24022-KL                                                                        | Tuxedo Thermostatic Valve Trim, Streamline Handle | ☐ CP Polished Chrome | ☐ AD Nickel Silver | ☐ AG Brushed Nickel |
| Required Rough-in                                                                |                                                   |                      |                    |                     |
| P29511-WS                                                                        | 1/2" Thermostatic Mixing Valve                    | □ NA                 |                    |                     |
| P29512-WS                                                                        | 3/4" Thermostatic Mixing Valve                    | □ NA                 |                    |                     |
| Required Accessories (Choose one Trim and Valve)                                 |                                                   |                      |                    |                     |
| P29504-XY                                                                        | 3/4" Volume Control Valve                         | □ NA                 |                    |                     |
| Note: For trim options, refer to P24023 Volume Control Valve Trim Specification. |                                                   |                      |                    |                     |