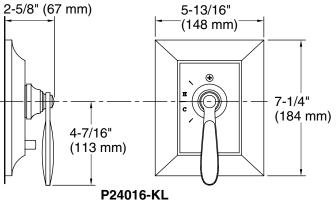

P24016-CL

P24015

P24016

| SPECIFIED MODEL                                                                                                                                                                   |                                                                          |                    |                  |                   |
|-----------------------------------------------------------------------------------------------------------------------------------------------------------------------------------|--------------------------------------------------------------------------|--------------------|------------------|-------------------|
| Model                                                                                                                                                                             | Description                                                              | Finishes           |                  |                   |
| P24015-CL                                                                                                                                                                         | Tuxedo Pressure Balance Valve Trim, Classic Handle                       | CP Polished Chrome | AD Nickel Silver | AG Brushed Nickel |
| P24015-KL                                                                                                                                                                         | Tuxedo Pressure Balance Valve Trim, Streamline Handle                    | CP Polished Chrome | AD Nickel Silver | AG Brushed Nickel |
| P24016-CL                                                                                                                                                                         | Tuxedo Pressure Balance Valve Trim with Diverter, Classic Handle         | CP Polished Chrome | AD Nickel Silver | AG Brushed Nickel |
| P24016-KL                                                                                                                                                                         | Tuxedo Pressure Balance Valve Trim with Diverter, Streamline Handle      | CP Polished Chrome | AD Nickel Silver | G Brushed Nickel  |
| Required Rough-In (1 required)                                                                                                                                                    |                                                                          |                    |                  |                   |
| P19310-00                                                                                                                                                                         | Pressure Balance Rough-in for P24015                                     |                    | 🗅 NA             |                   |
| P19310-WS                                                                                                                                                                         | Pressure Balance Rough-in with Stops for P24015                          |                    | 🖵 NA             |                   |
| P19310-US                                                                                                                                                                         | Rough-in with Stops and PEX connections for P24015                       |                    | 🖵 NA             |                   |
| P29306-WS                                                                                                                                                                         | Pressure Balance High-Flow Rough-in for P24015                           |                    | 🗖 NA             |                   |
| P29500-00                                                                                                                                                                         | Pressure Balance Rough-in & Thermostatic Cartridge for P24105            |                    | 🗅 NA             |                   |
| P29500-WS                                                                                                                                                                         | Pressure Balance Rough-in & Thermostatic Cartridge with Stops for P24105 |                    | 🗅 NA             |                   |
| P29305-00                                                                                                                                                                         | Pressure Balance with Diverter Rough-in for P24016                       |                    | 🖵 NA             |                   |
| P29305-WS                                                                                                                                                                         | Pressure Balance with Diverter Rough-in with Stops for P24016            |                    | 🗅 NA             |                   |
| We reserve the right to make revisions without notice in the design of products or in packaging unless this right has specifically been waived at the time the order is accepted. |                                                                          |                    |                  |                   |