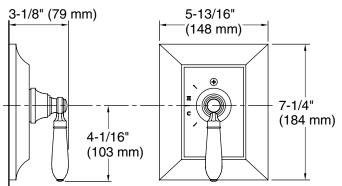

P24016-CL

P24015

P24016

| SPECIFIED MODEL                                                                                                                                                                   |                                                                          |                    |                  |                   |
|-----------------------------------------------------------------------------------------------------------------------------------------------------------------------------------|--------------------------------------------------------------------------|--------------------|------------------|-------------------|
| Model                                                                                                                                                                             | Description                                                              | Finishes           |                  |                   |
| P24015-CL                                                                                                                                                                         | Tuxedo Pressure Balance Valve Trim, Classic Handle                       | CP Polished Chrome | AD Nickel Silver | AG Brushed Nickel |
| P24015-KL                                                                                                                                                                         | Tuxedo Pressure Balance Valve Trim, Streamline Handle                    | CP Polished Chrome | AD Nickel Silver | AG Brushed Nickel |
| P24016-CL                                                                                                                                                                         | Tuxedo Pressure Balance Valve Trim with Diverter, Classic Handle         | CP Polished Chrome | AD Nickel Silver | AG Brushed Nickel |
| P24016-KL                                                                                                                                                                         | Tuxedo Pressure Balance Valve Trim with Diverter, Streamline Handle      | CP Polished Chrome | AD Nickel Silver | G Brushed Nickel  |
| Required Rough-In (1 required)                                                                                                                                                    |                                                                          |                    |                  |                   |
| P19310-00                                                                                                                                                                         | Pressure Balance Rough-in for P24015                                     |                    | 🗅 NA             |                   |
| P19310-WS                                                                                                                                                                         | Pressure Balance Rough-in with Stops for P24015                          |                    | 🖵 NA             |                   |
| P19310-US                                                                                                                                                                         | Rough-in with Stops and PEX connections for P24015                       |                    | 🖵 NA             |                   |
| P29306-WS                                                                                                                                                                         | Pressure Balance High-Flow Rough-in for P24015                           |                    | 🗖 NA             |                   |
| P29500-00                                                                                                                                                                         | Pressure Balance Rough-in & Thermostatic Cartridge for P24105            |                    | 🗅 NA             |                   |
| P29500-WS                                                                                                                                                                         | Pressure Balance Rough-in & Thermostatic Cartridge with Stops for P24105 |                    | 🗅 NA             |                   |
| P29305-00                                                                                                                                                                         | Pressure Balance with Diverter Rough-in for P24016                       |                    | 🖵 NA             |                   |
| P29305-WS                                                                                                                                                                         | Pressure Balance with Diverter Rough-in with Stops for P24016            |                    | 🗅 NA             |                   |
| We reserve the right to make revisions without notice in the design of products or in packaging unless this right has specifically been waived at the time the order is accepted. |                                                                          |                    |                  |                   |