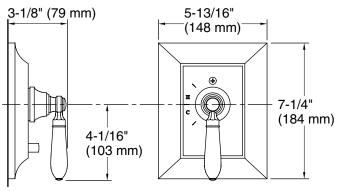

P24016-CL

P24015

P24016

| SPECIFIED MODEL                                                                                                                                                                   |                                                                          |                    |                  |                   |
|-----------------------------------------------------------------------------------------------------------------------------------------------------------------------------------|--------------------------------------------------------------------------|--------------------|------------------|-------------------|
| Model                                                                                                                                                                             | Description                                                              | Finishes           |                  |                   |
| P24015-CL                                                                                                                                                                         | Tuxedo Pressure Balance Valve Trim, Classic Handle                       | CP Polished Chrome | AD Nickel Silver | AG Brushed Nickel |
| P24015-KL                                                                                                                                                                         | Tuxedo Pressure Balance Valve Trim, Streamline Handle                    | CP Polished Chrome | AD Nickel Silver | AG Brushed Nickel |
| P24016-CL                                                                                                                                                                         | Tuxedo Pressure Balance Valve Trim with Diverter, Classic Handle         | CP Polished Chrome | AD Nickel Silver | AG Brushed Nickel |
| P24016-KL                                                                                                                                                                         | Tuxedo Pressure Balance Valve Trim with Diverter, Streamline Handle      | CP Polished Chrome | AD Nickel Silver | G Brushed Nickel  |
| Required Rough-In (1 required)                                                                                                                                                    |                                                                          |                    |                  |                   |
| P19310-00                                                                                                                                                                         | Pressure Balance Rough-in for P24015                                     |                    | 🗅 NA             |                   |
| P19310-WS                                                                                                                                                                         | Pressure Balance Rough-in with Stops for P24015                          |                    | 🖵 NA             |                   |
| P19310-US                                                                                                                                                                         | Rough-in with Stops and PEX connections for P24015                       |                    | 🖵 NA             |                   |
| P29306-WS                                                                                                                                                                         | Pressure Balance High-Flow Rough-in for P24015                           |                    | 🗖 NA             |                   |
| P29500-00                                                                                                                                                                         | Pressure Balance Rough-in & Thermostatic Cartridge for P24105            |                    | 🗅 NA             |                   |
| P29500-WS                                                                                                                                                                         | Pressure Balance Rough-in & Thermostatic Cartridge with Stops for P24105 |                    | 🗅 NA             |                   |
| P29305-00                                                                                                                                                                         | Pressure Balance with Diverter Rough-in for P24016                       |                    | 🖵 NA             |                   |
| P29305-WS                                                                                                                                                                         | Pressure Balance with Diverter Rough-in with Stops for P24016            |                    | 🗅 NA             |                   |
| We reserve the right to make revisions without notice in the design of products or in packaging unless this right has specifically been waived at the time the order is accepted. |                                                                          |                    |                  |                   |