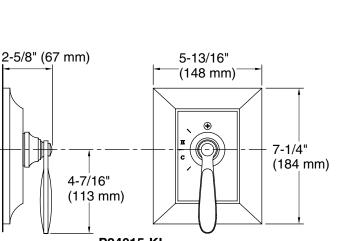

P24016-CL

P24015

P24016

| SPECIFIED MODEL                                                                                                                                                                   |                                                                          |                    |                  |                   |
|-----------------------------------------------------------------------------------------------------------------------------------------------------------------------------------|--------------------------------------------------------------------------|--------------------|------------------|-------------------|
| Model                                                                                                                                                                             | Description                                                              | Finishes           |                  |                   |
| P24015-CL                                                                                                                                                                         | Tuxedo Pressure Balance Valve Trim, Classic Handle                       | CP Polished Chrome | AD Nickel Silver | AG Brushed Nickel |
| P24015-KL                                                                                                                                                                         | Tuxedo Pressure Balance Valve Trim, Streamline Handle                    | CP Polished Chrome | AD Nickel Silver | AG Brushed Nickel |
| P24016-CL                                                                                                                                                                         | Tuxedo Pressure Balance Valve Trim with Diverter, Classic Handle         | CP Polished Chrome | AD Nickel Silver | AG Brushed Nickel |
| P24016-KL                                                                                                                                                                         | Tuxedo Pressure Balance Valve Trim with Diverter, Streamline Handle      | CP Polished Chrome | AD Nickel Silver | G Brushed Nickel  |
| Required Rough-In (1 required)                                                                                                                                                    |                                                                          |                    |                  |                   |
| P19310-00                                                                                                                                                                         | Pressure Balance Rough-in for P24015                                     |                    | 🗅 NA             |                   |
| P19310-WS                                                                                                                                                                         | Pressure Balance Rough-in with Stops for P24015                          |                    | 🖵 NA             |                   |
| P19310-US                                                                                                                                                                         | Rough-in with Stops and PEX connections for P24015                       |                    | 🖵 NA             |                   |
| P29306-WS                                                                                                                                                                         | Pressure Balance High-Flow Rough-in for P24015                           |                    | 🗖 NA             |                   |
| P29500-00                                                                                                                                                                         | Pressure Balance Rough-in & Thermostatic Cartridge for P24105            |                    | 🗅 NA             |                   |
| P29500-WS                                                                                                                                                                         | Pressure Balance Rough-in & Thermostatic Cartridge with Stops for P24105 |                    | 🗅 NA             |                   |
| P29305-00                                                                                                                                                                         | Pressure Balance with Diverter Rough-in for P24016                       |                    | 🖵 NA             |                   |
| P29305-WS                                                                                                                                                                         | Pressure Balance with Diverter Rough-in with Stops for P24016            |                    | 🗅 NA             |                   |
| We reserve the right to make revisions without notice in the design of products or in packaging unless this right has specifically been waived at the time the order is accepted. |                                                                          |                    |                  |                   |