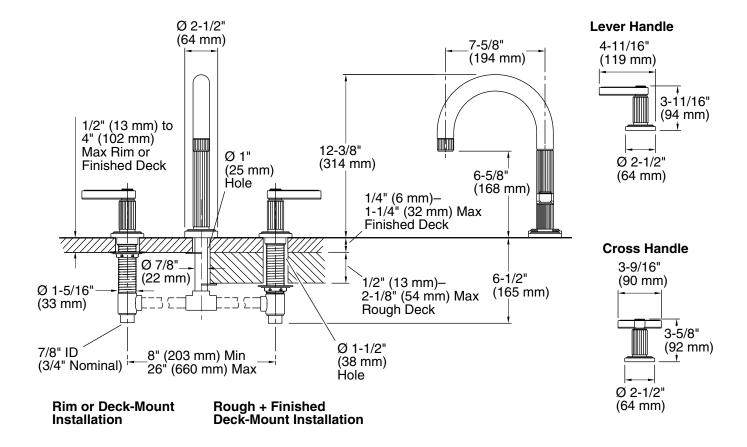

## **FEATURES**

- Solid brass construction for durability and reliability
- Bath- or deck-mounted
- Quarter-turn washerless ceramic disc valves
- Complements the Vir Stil collection

## CODES/STANDARDS APPLICABLE

P24103

Specified model meets or exceeds the following:

- ADA
- ASME A112.18.1/CSA B125.1
- ICC/ANSI A117.1

ADA

| SPECIFIED MODEL   |                                                |                      |                    |                     |             |
|-------------------|------------------------------------------------|----------------------|--------------------|---------------------|-------------|
| Model             | Description                                    | Finishes             |                    |                     |             |
| P24103-CR         | Vir Stil Deck-Mount Bath Set, Cross<br>Handles | ☐ CP Polished Chrome | ☐ AD Nickel Silver | ☐ AG Brushed Nickel | ☐ LB Bronze |
| P24103-LV         | Vir Stil Deck-Mount Bath Set, Lever<br>Handles | ☐ CP Polished Chrome | ☐ AD Nickel Silver | ☐ AG Brushed Nickel | ☐ LB Bronze |
| Required Rough-In |                                                |                      |                    |                     |             |
| P19302-00         | 3/4" Ceramic High-Flow Valve System            | □ NA                 |                    |                     |             |