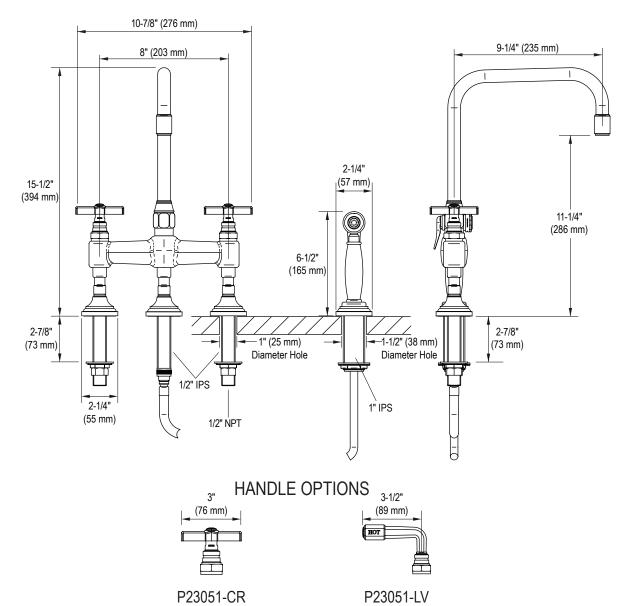

## FEATURES

- Solid Brass Construction for Durability and Reliability
- 2.2 GPM (8.3 LPM)
- Spout Rotates 360 Degrees
- Coordinates with the For Town Collection

P23051

| SPECIFIED MODEL |                                                      |                                         |                  |
|-----------------|------------------------------------------------------|-----------------------------------------|------------------|
| Model           | Description                                          | Finishes                                |                  |
| P23051-CR       | For Town Kitchen Faucet with Spray,<br>Cross Handles | CP Polished Chrome<br>AG Brushed Nickel | AD Nickel Silver |
| P23051-LV       | For Town Kitchen Faucet with Spray,<br>Lever Handles | CP Polished Chrome<br>AG Brushed Nickel | AD Nickel Silver |