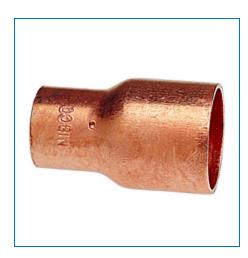

## Material Number 9002150, Reducing Coupling C x C - Wrot, 600

The reducing coupling features solder cups. The fitting provides a means of connecting larger size tube to smaller size tube. Please refer to NIBCO technical data sheets and catalogs for engineering and installation information. In addition to its inherent qualities of beauty, durability and low maintenance, copper's reusability makes it an ideal application in sustainable projects. NIBCO® copper fittings are manufactured in an ISO 9001 certified facility, and backed by a 50-year limited

+ more

| Specifications                  | _                                                |
|---------------------------------|--------------------------------------------------|
| UPC Code                        | 039923307729                                     |
| All Type of Item                | Fitting                                          |
| All Special Application         | Lead-Free*; ACR Air Conditioning / Refrigeration |
| Description                     | 600R 11/2X3/4 CXC REDUCING COUPLING WROT         |
| Global Item Classification Code | 10004024, Valves/Fittings - Water                |
| Туре                            | Coupling                                         |
| Connection Type                 | CxC                                              |
| Size                            | 1 1/2 x 3/4                                      |
| Material                        | Copper                                           |
| Nominal Size 1                  | 1 1/2                                            |
| Nominal Size 2                  | 3/4                                              |