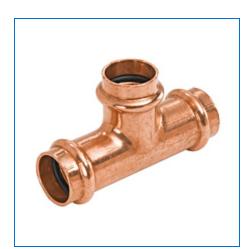

## Material Number 9102600PC, PC611 Tee P x P x P - Wrot Copper

NIBCO® Press System® fittings are the fastest, easiest way to join copper tubing systems in residential and commercial potable, hot, chilled and process water applications for plumbing and HVAC systems. The press fittings can also be installed underground. The NIBCO® Press System® is user friendly, quick and easy to install. When properly crimped a unique "N" witness mark is clearly visible. Please refer to NIBCO technical data sheets and catalogs for engineering and installation information.

+ more

| Specifications    |                      |
|-------------------|----------------------|
| UPC Code          | 039923307705         |
| Туре              | Tee                  |
| Connection Type   | Prs x Prs x Prs      |
| Nominal Pipe Size | 2 x 2 x 2            |
| Material          | CU Wrot Copper       |
| Description       | PC611 2 PRESS TEE LD |
| Brand Name        | NIBCO® Press System® |
| Weight            | 1.771 lb             |