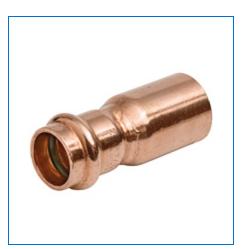

Material Number 9008556PC, PC600-2 Fitting Reducer Ftg x P – Wrot Copper - 1 1/4 x 3/4 in

NIBCO press fittings are the fastest, easiest way to join copper tubing systems. NIBCO® Press System® fittings are designed to join with seamless copper water tube in residential and commercial potable, hot, chilled and process water applications for plumbing and HVAC systems. The press fittings can also be installed underground. The NIBCO® Press System® is user friendly, quick and easy to install. When properly crimped a unique "N" witness mark is clearly visible. Please refer to NIBCO

| Specifications    | -                                       |
|-------------------|-----------------------------------------|
| UPC Code          | 039923415295                            |
| Туре              | Fitting Reducer                         |
| Nominal Pipe Size | 1 1/4 × 3/4                             |
| Material          | CU Wrot Copper                          |
| Description       | PC600-2 11/4 X 3/4 FTG X PRS REDUCER LD |
| Brand Name        | NIBCO® Press System®                    |
| Weight            | 0.175 lb                                |