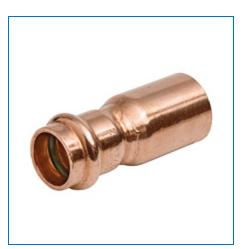

Material Number 9009206PC, PC600-2 Fitting Reducer Ftg x P – Wrot Copper - 2 x 3/4 in

NIBCO press fittings are the fastest, easiest way to join copper tubing systems. NIBCO® Press System® fittings are designed to join with seamless copper water tube in residential and commercial potable, hot, chilled and process water applications for plumbing and HVAC systems. The press fittings can also be installed underground. The NIBCO® Press System® is user friendly, quick and easy to install. When properly crimped a unique "N" witness mark is clearly visible. Please refer to NIBCO

| Specifications    | -                                    |
|-------------------|--------------------------------------|
| UPC Code          | 039923415226                         |
| Туре              | Fitting Reducer                      |
| Nominal Pipe Size | 2 x 3/4                              |
| Material          | CU Wrot Copper                       |
| Description       | PC600-2 2 X 3/4 FTG X PRS REDUCER LD |
| Brand Name        | NIBCO® Press System®                 |
| Weight            | 0.405 lb                             |