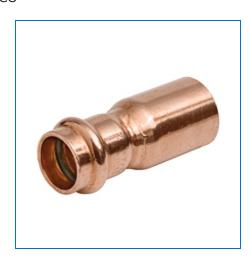

## Material Number 9009106PC, PC600-2 Fitting Reducer Ftg x P - Wrot Copper - 2 x 1 1/4 in

NIBCO press fittings are the fastest, easiest way to join copper tubing systems. NIBCO® Press System® fittings are designed to join with seamless copper water tube in residential and commercial potable, hot, chilled and process water applications for plumbing and HVAC systems. The press fittings can also be installed underground. The NIBCO® Press System® is user friendly, quick and easy to install. When properly crimped a unique "N" witness mark is clearly visible. Please refer to NIBCO