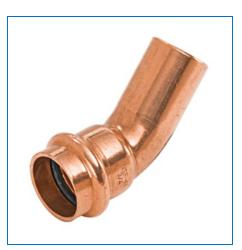

Material Number 9046200PC, PC606-2 - 45° Elbow Ftg x P - Wrot Copper

NIBCO press fittings are the fastest, easiest way to join copper tubing systems. NIBCO® Press System® fittings are designed to join with seamless copper water tube in residential and commercial potable, hot, chilled and process water applications for plumbing and HVAC systems. The press fittings can also be installed underground. The NIBCO® Press System® is user friendly, quick and easy to install. When properly crimped a unique "N" witness mark is clearly visible. Please refer to NIBCO

| Specifications    | -                                   |
|-------------------|-------------------------------------|
| UPC Code          | 039923307811                        |
| Туре              | Elbow                               |
| Nominal Pipe Size | 1/2                                 |
| Material          | CU Wrot Copper                      |
| Description       | PC606-2 1/2 FTG X PRESS 45 ELBOW LD |
| Brand Name        | NIBCO® Press System®                |
| Weight            | 0.094 lb                            |