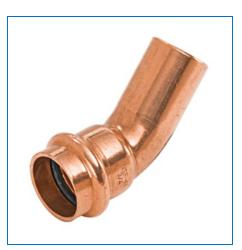

Material Number 9046600PC, PC606-2 - 45° Elbow Ftg x P - Wrot Copper

NIBCO press fittings are the fastest, easiest way to join copper tubing systems. NIBCO® Press System® fittings are designed to join with seamless copper water tube in residential and commercial potable, hot, chilled and process water applications for plumbing and HVAC systems. The press fittings can also be installed underground. The NIBCO® Press System® is user friendly, quick and easy to install. When properly crimped a unique "N" witness mark is clearly visible. Please refer to NIBCO

| Specifications    | -                                     |
|-------------------|---------------------------------------|
| UPC Code          | 039923307897                          |
| Туре              | Elbow                                 |
| Nominal Pipe Size | 1 1/2                                 |
| Material          | CU Wrot Copper                        |
| Description       | PC606-2 1 1/2 FTG X PRESS 45 ELBOW LD |
| Brand Name        | NIBCO® Press System®                  |
| Weight            | 0.673 lb                              |