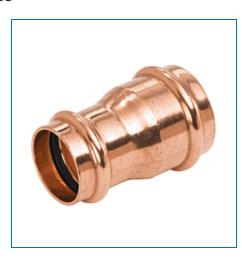

## Material Number 9001300PC, PC600-R Reducing Coupling P x P - Wrot Copper

NIBCO press fittings are the fastest, easiest way to join copper tubing systems. NIBCO® Press System® fittings are designed to join with seamless copper water tube in residential and commercial potable, hot, chilled and process water applications for plumbing and HVAC systems. The press fittings can also be installed underground. The NIBCO® Press System® is user friendly, quick and easy to install. When properly crimped a unique "N" witness mark is clearly visible. Please refer to NIBCO

+ more

| Specifications    | _                                       |
|-------------------|-----------------------------------------|
| UPC Code          | 039923307101                            |
| Туре              | Coupling                                |
| Nominal Pipe Size | 3/4 x 1/2                               |
| Description       | PC600-R 3/4 X 1/2 PRS X PRS RED COUP LD |
| Brand Name        | NIBCO® Press System®                    |
| Weight            | 0.121 lb                                |