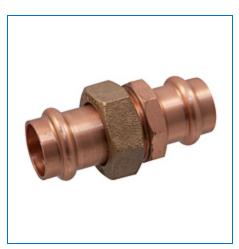

Material Number 9256500PC, PC633 - Union P x P - Wrot Copper

NIBCO® Press System® fittings are the fastest, easiest way to join copper tubing systems in residential and commercial potable, hot, chilled and process water applications for plumbing and HVAC systems. The press fittings can also be installed underground. The NIBCO® Press System® is user friendly, quick and easy to install. When properly crimped a unique "N" witness mark is clearly visible. Please refer to NIBCO technical data sheets and catalogs for engineering and installation information.

| Specifications        | -                                |
|-----------------------|----------------------------------|
| UPC Code              | 039923308214                     |
| Туре                  | Union                            |
| Connection Type       | Press                            |
| Nominal Pipe Size     | 3/4                              |
| Material              | CU Wrot Copper                   |
| Description           | PC633 3/4 PRESS X PRESS UNION LD |
| eClass Classification | Press Unions                     |
| Weight                | 0.527 lb                         |