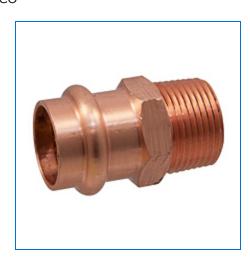

## Material Number 9032100PC, PC604 - Adapter P x M - Wrot Copper

NIBCO press fittings are the fastest, easiest way to join copper tubing systems. NIBCO® Press System® fittings are designed to join with seamless copper water tube in residential and commercial potable, hot, chilled and process water applications for plumbing and HVAC systems. The press fittings can also be installed underground. The NIBCO® Press System® is user friendly, quick and easy to install. When properly crimped a unique "N" witness mark is clearly visible. Please refer to NIBCO

+ more

| Specifications    |                                          |
|-------------------|------------------------------------------|
| UPC Code          | 039923293671                             |
| Туре              | Adapter                                  |
| Nominal Pipe Size | 1 1/2 x 1 1/4                            |
| Material          | CU Wrot Copper                           |
| Description       | PC604 1 1/2 x 1 1/4 PRESS x M ADAPTER LD |
| Brand Name        | NIBCO® Press System®                     |
| Weight            | 0.603 lb                                 |