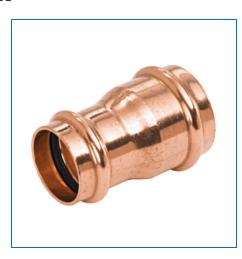

## Material Number 9002155PC, PC600-R Reducing Coupling P x P - Wrot Copper

NIBCO press fittings are the fastest, easiest way to join copper tubing systems. NIBCO® Press System® fittings are designed to join with seamless copper water tube in residential and commercial potable, hot, chilled and process water applications for plumbing and HVAC systems. The press fittings can also be installed underground. The NIBCO® Press System® is user friendly, quick and easy to install. When properly crimped a unique "N" witness mark is clearly visible. Please refer to NIBCO

+ more

| Specifications    | _                                      |
|-------------------|----------------------------------------|
| UPC Code          | 039923349569                           |
| Туре              | Coupling                               |
| Nominal Pipe Size | 1 1/2 x 3/4                            |
| Description       | PC600-R 11/2 X 3/4 PRSXPRS RED COUP LD |
| Brand Name        | NIBCO® Press System®                   |
| Weight            | 0.382 lb                               |