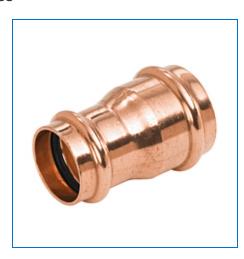

## Material Number 9002100PC, PC600-R Reducing Coupling P x P - Wrot Copper

NIBCO press fittings are the fastest, easiest way to join copper tubing systems. NIBCO® Press System® fittings are designed to join with seamless copper water tube in residential and commercial potable, hot, chilled and process water applications for plumbing and HVAC systems. The press fittings can also be installed underground. The NIBCO® Press System® is user friendly, quick and easy to install. When properly crimped a unique "N" witness mark is clearly visible. Please refer to NIBCO

+ more

| Specifications    | _                                      |
|-------------------|----------------------------------------|
| UPC Code          | 039923292056                           |
| Туре              | Coupling                               |
| Nominal Pipe Size | 1 1/2 x 1                              |
| Description       | PC600-R 11/2 X 1 PRS X PRS RED COUP LD |
| Brand Name        | NIBCO® Press System®                   |
| Weight            | 0.37 lb                                |