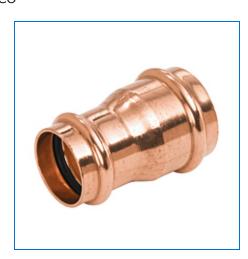

## Material Number 9002055PC, PC600-R Reducing Coupling P x P - Wrot Copper

NIBCO press fittings are the fastest, easiest way to join copper tubing systems. NIBCO® Press System® fittings are designed to join with seamless copper water tube in residential and commercial potable, hot, chilled and process water applications for plumbing and HVAC systems. The press fittings can also be installed underground. The NIBCO® Press System® is user friendly, quick and easy to install. When properly crimped a unique "N" witness mark is clearly visible. Please refer to NIBCO