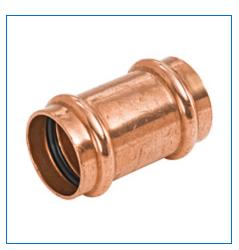

Material Number 9020650PC, PC601 - (No Stop) - Repair Coupling P x P - Wrot Copper

NIBCO® Press System® fittings are the fastest, easiest way to join copper tubing systems in residential and commercial potable, hot, chilled and process water applications for plumbing and HVAC systems. The press fittings can also be installed underground. The NIBCO® Press System® is user friendly, quick and easy to install. When properly crimped a unique "N" witness mark is clearly visible. Please refer to NIBCO technical data sheets and catalogs for engineering and installation information.