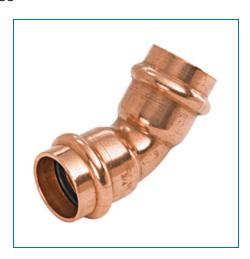

## Material Number 9043200PC, PC606 - 45° Elbow P x P - Wrot Copper

NIBCO press fittings are the fastest, easiest way to join copper tubing systems. NIBCO® Press System® fittings are designed to join with seamless copper water tube in residential and commercial potable, hot, chilled and process water applications for plumbing and HVAC systems. The press fittings can also be installed underground. The NIBCO® Press System® is user friendly, quick and easy to install. When properly crimped a unique "N" witness mark is clearly visible. Please refer to NIBCO

<sup>+</sup> more

| Specifications        |                                       |
|-----------------------|---------------------------------------|
| UPC Code              | 039923307798                          |
| Туре                  | Elbow                                 |
| Connection Type       | Press                                 |
| Nominal Pipe Size     | 1 1/2                                 |
| Material              | CU Wrot Copper                        |
| Description           | PC606 1 1/2 PRESS X PRESS 45 ELBOW LD |
| eClass Classification | Press Elbows                          |
| Weight                | 0.666 lb                              |