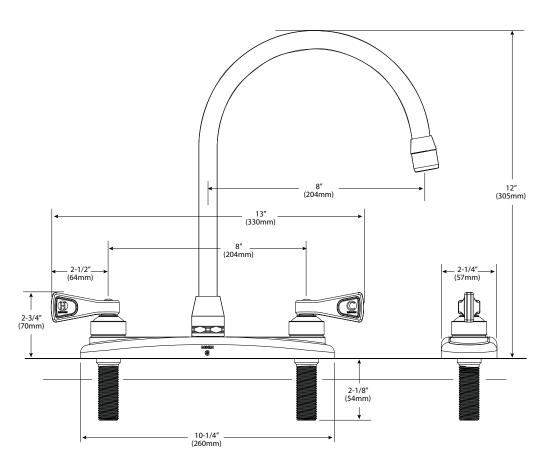

ion with chrome plated finish
- 1/2" IPS connections
- 8" centers
- · Vandal resistant torx head screws

## **OPERATION**

· Lever style handles with hot and cold color indicators

## **CARTRIDGE**

- Brass shell, ceramic disc cartridge
- 1/4 turn operation

#### **STANDARDS**

- Third party certified to meet ASME A112.18.1/CSA B125.1, NSF 61/9 and all applicable specifications referenced therein
- Contains no more than 0.25% weighted average lead content
- Complies with California Proposition 65 and with the Federal Safe Drinking Water Act
- ADA E for lever handles

#### WARRANTY

• Warranted for 5 years against material or manufacturing defects



# **Two-Handle Kitchen Faucet**

**Model:** 8287

**NOTE**: Designed to be installed through 2 or 3 holes - 1" min. dia. and on 8" on center



# **CRITICAL DIMENSIONS**

(DO NOT SCALE)