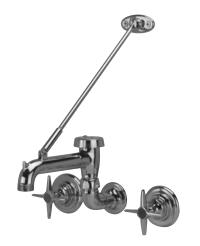

## Engineering Specification: Zurn AquaSpec® Z873M2-SE

Concealed two valve cast brass 8" [203mm] clinical service sink faucet with quarter-turn ceramic disc cartridges, a 6" [152mm] centerline polished chrome plated cast brass vacuum breaker spout with a 3/4" hose-threaded outlet, pail hook and wall brace. Unit is furnished with vandal resistant metal four arm color-coded handles. (Note: Atmoshperic vacuum breaker not intended for continuous pressure applications.)