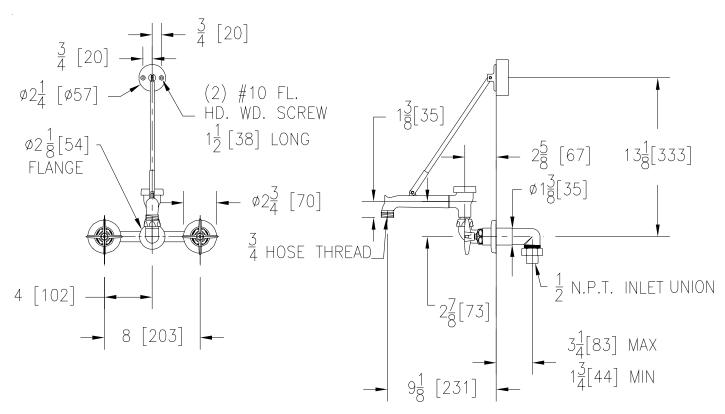

Note: All dimensions are for reference only. Do not use for pre-plumbing

## Engineering Specification: Zurn AquaSpec® Z873M2-SE

Concealed two valve cast brass 8" [203mm] clinical service sink faucet with quarter-turn ceramic disc cartridges, a 6" [152mm] centerline polished chrome plated cast brass vacuum breaker spout with a 3/4" hose-threaded outlet, pail hook and wall brace. Unit is furnished with vandal resistant metal four arm color-coded handles. (Note: Atmoshperic vacuum breaker not intended for continuous pressure applications.)