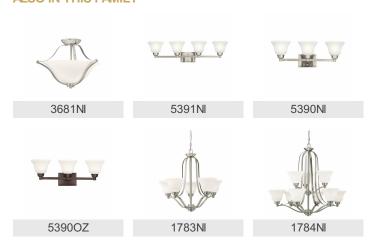

urce                                    |                          |
| Lamp Included                                   | Not Included             |

A19

100W

Incandescent

## Max or Nominal Watt # of Bulbs/LED Modules

Lamp Type

Light Source

2 Socket Type Medium 150" Socket Wire

### Mounting/Installation

Install Glass Up or Down Yes Interior/Exterior Interior Location Rating Damp Wall Mount Mounting Style Mounting Weight 2.70 LBS

#### **FIXTURE ATTRIBUTES**

| н | OII | SI. | ng   |
|---|-----|-----|------|
|   | O U | 31  | II 9 |

Diffuser Description Satin Etched White Primary Material STEEL

**Product/Ordering Information** 

5389NI SKU Finish Brushed Nickel Style Transitional UPC 783927199070

# **Finish Options**



Brushed Nickel



Olde Bronze



## **ALSO IN THIS FAMILY**