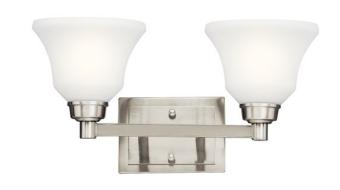

### **SPECIFICATIONS**

| Certifications/Qualifications                   |                          |
|-------------------------------------------------|--------------------------|
|                                                 | www.kichler.com/warranty |
| Dimensions                                      |                          |
| Base Backplate                                  | 8.50 X 4.75              |
| Extension                                       | 8.25"                    |
| Weight                                          | 5.40 LBS                 |
| Height from center of Wall opening (Spec Sheet) | 6.25"                    |
| Height                                          | 8.50"                    |
| Width                                           | 17.50"                   |
| Light Source                                    |                          |
| Lamp Included                                   | Not Included             |

#### **FIXTURE ATTRIBUTES**

| н | OII | SI. | ng   |
|---|-----|-----|------|
|   | O U | 31  | II 9 |

Diffuser Description Satin Etched White Primary Material STEEL

**Product/Ordering Information** 

5389NI SKU Finish Brushed Nickel Style Transitional UPC 783927199070