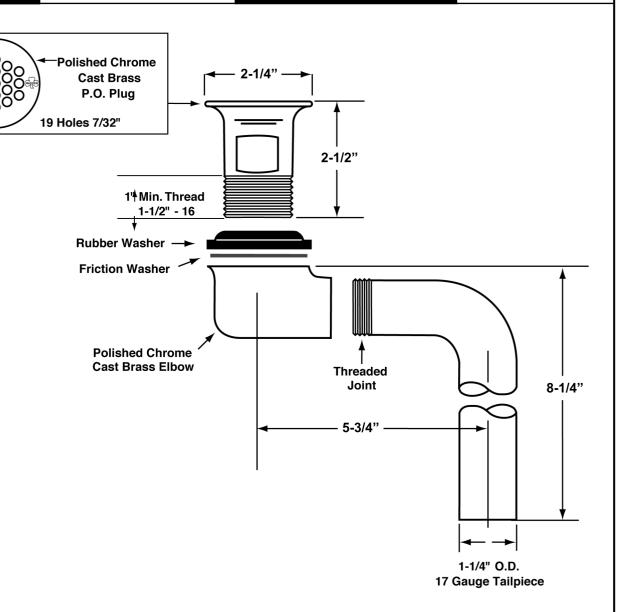

## **Specifications:**

Cast brass chrome plated offset wheelchair strainer with polished chrome cast brass elbow, 17GA 1-1/4" seamless brass offset tailpiece, rubber basin washer and fiber friction washer. Offset lavatory strainer shall be in compliance with CSA or other recognized testing authority and bear both manufacturer and testing mark.