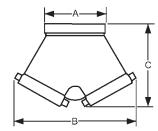

### **Dimensions**

| Size           | А     | В  | С       |
|----------------|-------|----|---------|
| 4" x 2½" x 2½" | 51/8" | 9" | 6-1/16" |

dimensions match SCS4025F and SCS4025NYFD