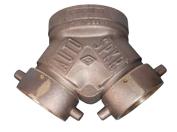

# Features:

- single swing clapper with (2) pin lug swivel inlets
- provides 500 GPM minimum to supplement the fire protection as an auxiliary inlet connection to the water supply (250 GPM minimum per inlet)
- design provides unobstructed waterway
- exposed Fire Department Connections (FDC) provide an economical method of satisfying local fire codes
- · branding: Auto-Spkr
- finishes: -P polished or -C polished chrome plated
- maximum operating pressure: 250 PSI at 70°F (21°C)
- replacement swivels can be ordered on page 792

#### Feature:

· UL listed and FM approved

| Outlet            | (2) Inlets    | Cast Brass |
|-------------------|---------------|------------|
| Female NPT Thread | Female Thread | Part #     |
| 4"                | 2½" NST (NH)  | SCS4025F   |
| 4"                | 2½" NST (NH)  | ISCS4025F1 |