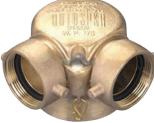

### bottom outlet

| Outlet            | (2) Inlets    | Cast Brass   |
|-------------------|---------------|--------------|
| Female NPT Thread | Female Thread | Part #       |
| 4"                | 2½" NST (NH)  | 90SCS4025F   |
| 4"                | 2½" NST (NH)  | 90ISCS4025F1 |

## **Dimensions**

| Size           | А     | В     |
|----------------|-------|-------|
| 4" x 2½" x 2½" | 67/8" | 97/8" |

dimensions match 90SCS4025F, and 90SCS4025NYFD