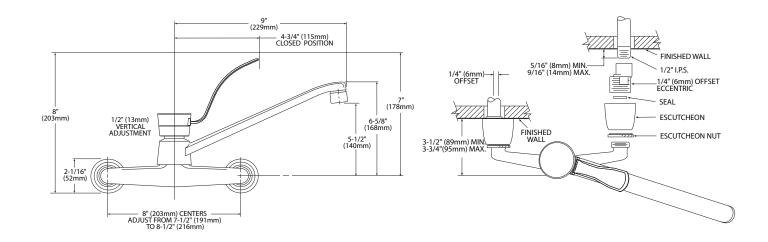

ith vandal resistant screws

#### **OPERATION**

- Pull-on/Push-off lever style handle with hot and cold color indicators
- Temperature controlled by 180° arc of handle travel

#### EI OW

Aerator is limited to 2.2 gpm max (8.3 L/min)

#### **CARTRIDGE**

- 1225 cartridge design
- Nonmetallic/nonferrous and stainless steel material

#### **STANDARDS**

- Third party certified by CSA to meet CSA B125.1, ASME A112.18.1, and all applicable specifications referenced therein and complies with the requirements of ANSI A117.1, NSF 61/9, and California Proposition 65.
- Contains no more than 0.25% weighted average lead content
- ADA 🔥 for lever handle

#### **WARRANTY**

· Warranted for 5 years against material or manufacturing defects



**Single-Handle Wall Mount Kitchen Faucet** 

Model: 8713



## **CRITICAL DIMENSIONS**

(DO NOT SCALE)