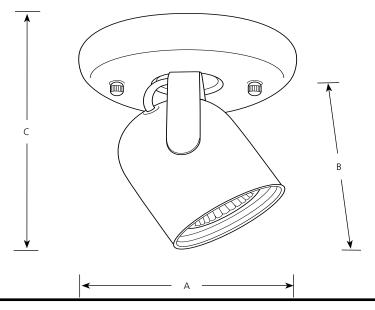

Halogen Directional Directionals

Type \_\_\_\_\_\_ -09WB -30WB -174WB

P6145 🗆 🗆

Finish

| Catalog<br>No. | Brushed<br>Nickel | White | Urban<br>Bronze | Lamping                | Dimensions (Inches) |   |       |
|----------------|-------------------|-------|-----------------|------------------------|---------------------|---|-------|
|                |                   |       |                 |                        | Α                   | В | C     |
| P6145          | -09WB             | -30WB | -174WB          | 1 MR-16<br>(120V GU10) | 5                   | 5 | 4-3/4 |
|                |                   |       |                 | 50w (included)         |                     |   |       |