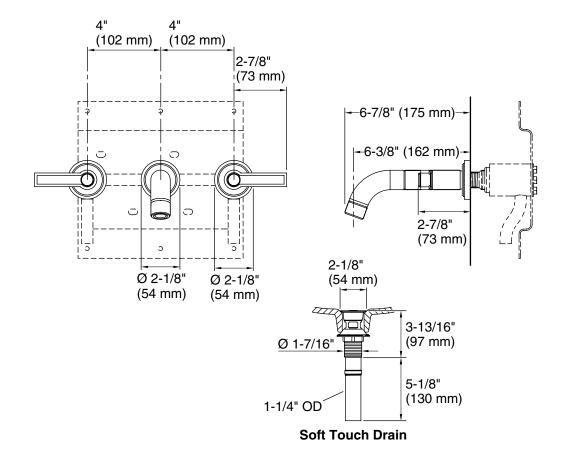

## Vir Stil<sub> ${\ensuremath{\mathbb R}}$ </sub> Minimal Wall-Mount Basin Set

## CODES/STANDARDS APPLICABLE

Specified model meets or exceeds the following:

- ASME A112.18.1/CSA B125.1
- NSF 61
- ADA
- EPA WaterSense<sub>®</sub>

ADA P24201

| SPECIFIED MODEL   |                                                      |                                      |                            |
|-------------------|------------------------------------------------------|--------------------------------------|----------------------------|
| Model             | Description                                          | Finishes                             |                            |
| P24201-LV         | Vir Stil Minimal Wall-Mount Basin Set, Lever Handles | CP Polished Chrome AG Brushed Nickel | AD Nickel Silver LB Bronze |
| Required Rough-in |                                                      |                                      |                            |
| P29304-00         | Rough-in                                             | 🖵 NA                                 |                            |