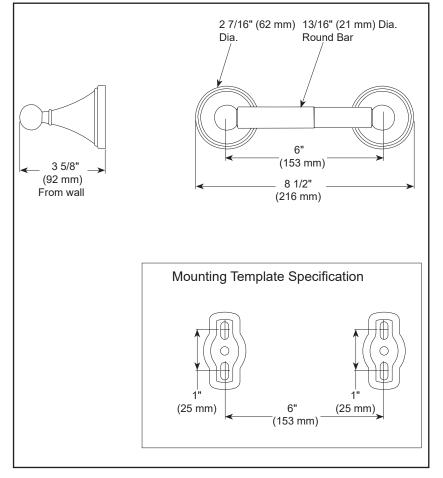

## **STANDARD SPECIFICATIONS:**

- Wood blocking is preferable behind all wall surfaces. If wood blocking is not available, the following fasteners are suggested: Tile/Masonry-Plastic or lead Anchors Plaster/drywall-Toggle bolts.
  Mounting hardware and mounting instructions
- included with product.