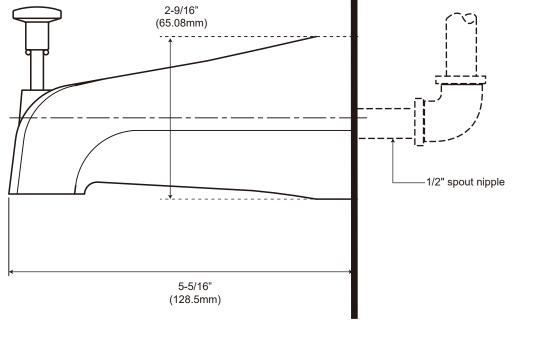

#### Model Numbers:

| PF1095    | Chrome             |
|-----------|--------------------|
| PF1095ZBN | PVD brushed nickel |
| PF10950RB | Oil rubbed bronze  |

**PF1095** 

MPONENT

\* All measurements are nominal. Please verify before actual installation.