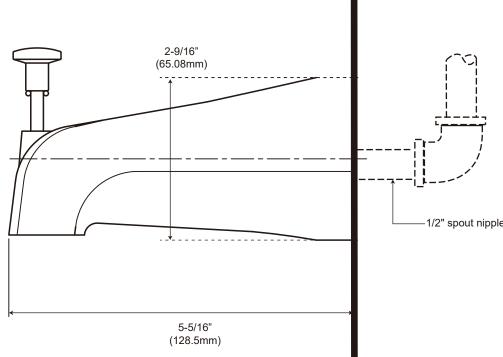

#### Model Numbers:

| PF1095    | Chrome             |
|-----------|--------------------|
| PF1095ZBN | PVD brushed nickel |
| PF10950RB | Oil rubbed bronze  |

**PF1095** 

MPONENT

\* All measurements are nominal. Please verify before actual installation.