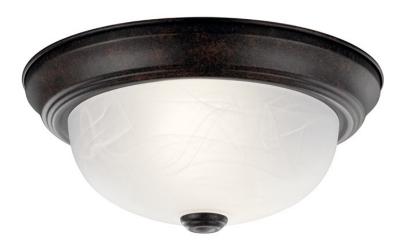

## **SPECIFICATIONS**

| Certifications/Qualifications               |                                           |
|---------------------------------------------|-------------------------------------------|
|                                             | www.kichler.com/warranty                  |
| Dimensions                                  |                                           |
| Base Backplate<br>Weight<br>Height<br>Width | 11.25" DIA<br>2.80 LBS<br>5.00"<br>11.25" |
| Electrical                                  | 90                                        |
| Supply Wire (Degrees)                       | 90                                        |
| Light Source<br>Lamp Included               | Not Included                              |

Lamp TypeA19Light SourceIncandescentMax or Nominal Watt60W# of Bulbs/LED Modules2Socket TypeMediumSocket Wire150"

Mounting/Installation

Interior/Exterior Interior
Location Rating Dry
Mounting Style Flush Mount
Mounting Weight 1.35 LBS

## **FIXTURE ATTRIBUTES**

Housing
Diffuser Description Alabaster Swirl
Primary Material STEEL

**Product/Ordering Information** 

 SKU
 8108TZ

 Finish
 Tannery Bronze

 Style
 Other

 UPC
 783927195133