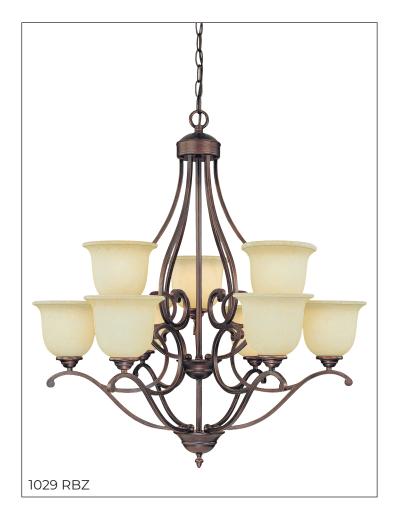

## 1029 RBZ - NINE LIGHT CHANDELIER

Beautiful filigree metal work is the hallmark of the Courtney Lakes Collection. Delicate curves are highlighted by turinian scavo or etched white glass globes, providing a perfect glow that will warm any room in your home.

## FAMILY - COURTNEY LAKES

| <b>Dimensions</b><br>Width<br>Height<br>Chain<br>Wire Length<br>Weight          | 30″<br>35″<br>60″<br>120″<br>31 lbs           |
|---------------------------------------------------------------------------------|-----------------------------------------------|
| <b>Finish &amp; Material</b><br>Finish                                          | <b>MB</b> - Rubbed Bronze                     |
| Material                                                                        | Metal                                         |
| <b>Glass/Shade</b><br>Glass                                                     | Turinian Scavo                                |
| Wattage<br># Bulbs<br>Bulbs Base<br>Watts per Bulb<br>Voltage<br>Bulbs Included | 9-Medium<br>Medium (E26)<br>60W<br>120V<br>No |
| Certification<br>UL and CUL Listed                                              | Dry Location                                  |
| <b>ltem Number</b><br>sku's                                                     | 1029 RBZ                                      |