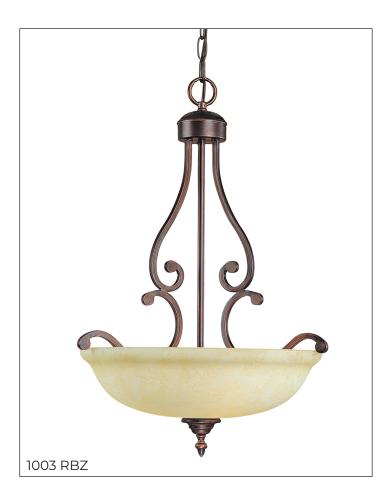

#### 1003 RBZ - THREE LIGHT PENDANT

Pendants are the perfect opportunity to blend a utilitarian task light with your own unique design style. Select a pendant light that will reflect not only a beautiful glow, but also your refinement and taste.

#### **Dimensions**

Width 18″ Height 24″ Chain 60″ Wire Length 120″ Weight 12 lbs

## Finish & Material

Finish RBZ - Rubbed Bronze

Material Metal

## Glass/Shade

Glass Turinian Scavo