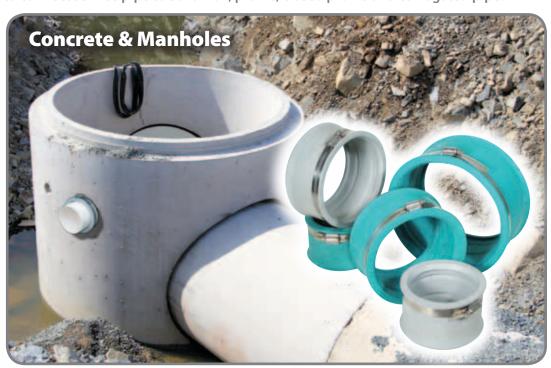

## If you can core through it, QwikSeal can connect to it.

QwikSeal allows you to connect service pipe to solid wall, profile, closed profile and corrugated pipe.

| OTHERS                                                      |   |  |  |
|-------------------------------------------------------------|---|--|--|
| QwikSeal Advantages                                         |   |  |  |
| Meets ASTM C 923                                            | / |  |  |
| When tested in Concrete Manholes:                           | / |  |  |
| - Creates compression seal that is water tight up to 10 psi | / |  |  |
| - Can handle up to 7 degrees of deflection                  | / |  |  |
| Easy identification - Grey = Sch 40, Green = SDR-35         | / |  |  |
| Not dependant on the host pipe size, type or material       |   |  |  |
| Reduced complexity: 1 QwikSeal = Many Solutions             | / |  |  |
| Less inventory = More turns                                 |   |  |  |