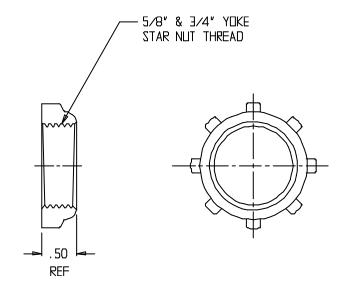

## SUBMITTAL DATA SHEET

Yoke Star Nut - 14-1N

5/8" Meter

## SUBMITTAL INFORMATION

- Manufactured in compliance with ANSI/AWWA C800 (latest revision)
- Brass components conform to ASTM B62 and ASTM B584, UNS C83600 -85-5-5-5 (latest revision)

A.Y. McDonald Mfg. Co.