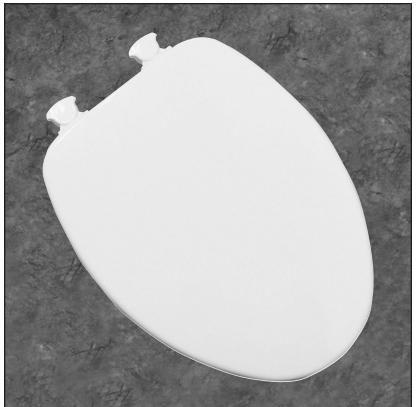

## **MODEL 585EC**

**CLEAN** 

- ELONGATED SEAT, CLOSED FRONT WITH COVER
- MOLDED WOOD
- EASY●CLEAN™ HINGE

Ring thickness is 5/8" Ring thickness including the bumper is 7/8" Height of the seat with cover is 1-7/8"

Seats shall be 585EC as manufactured by Church Seats. Seats shall be molded wood, multi-coat enamel finish with closed front and cover to fit elongated bowl. Color-matched bumpers and hinges. Easy•Clean™ hinges with non-corrosive, top-tightening bolts, wing nuts and no-slip washers. Lift-Off<sup>™</sup> for easy cleaning or replacement. Color to be \_\_\_\_\_. (specify white or fixture manufacturer's color)