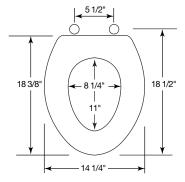

## **MODEL 585EC**

**CLEAN** 

- ELONGATED SEAT, CLOSED FRONT WITH COVER
- MOLDED WOOD
- EASY●CLEAN™ HINGE

Ring thickness is 5/8" Ring thickness including the bumper is 7/8" Height of the seat with cover is 1-7/8"