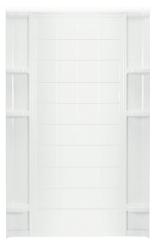

## 48" Shower Back Wall with Backer Boards 72122106

#### **Features**

- Modular design allows it to be moved around corners and through doorways with ease.
- Durable high gloss finish.
- Realistic tile wall design.

#### Installation

- Tongue-and-groove modular designs allows for easy "snap together" installation.
- Some caulk required for proper installation.
- Wall surround includes backer boards for future grab bar installation.