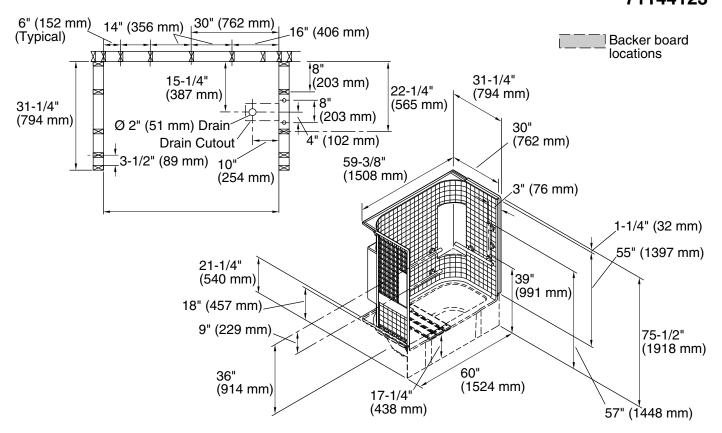

#### **Technical Information**

All product dimensions are nominal.

Installation: Three-wall alcove

Maximum door height: 56-3/4" (1441 mm)

Maximum door width: 56-1/2" (1435 mm)

#### **Notes**

Install this product according to the installation instructions.

Bath cannot be installed without the wall surround.