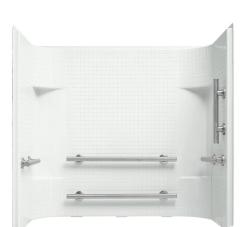

### **Accord®**

60" x 30" ADA Tile Wall Set with Grab Bars

# 71144123

- Right-hand design.
- Pivot snap-together modular design.
- Tile look.
- Corner shelves.
- Stainless steel grab bars.
- Must be installed with Accord bath (71141114 or 71141124)